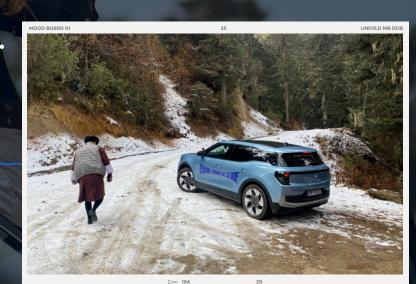

### North America

**Highlights:** Meeting the Roberts sisters rodeo stars, diversity of incredible landscapes from ice caves of Colorado to Arches National Park in Utah **Challenges:** DC charging compatibility with the pre-production European vehicle, freezing conditions in the Rocky Mountains