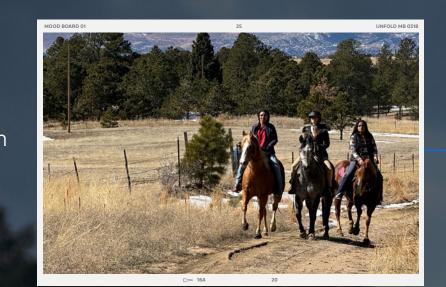

### North America

**Highlights:** Meeting the Roberts sisters rodeo stars, diversity of incredible landscapes from ice caves of Colorado to Arches National Park in Utah **Challenges:** DC charging compatibility with the pre-production European vehicle, freezing conditions in the Rocky Mountains