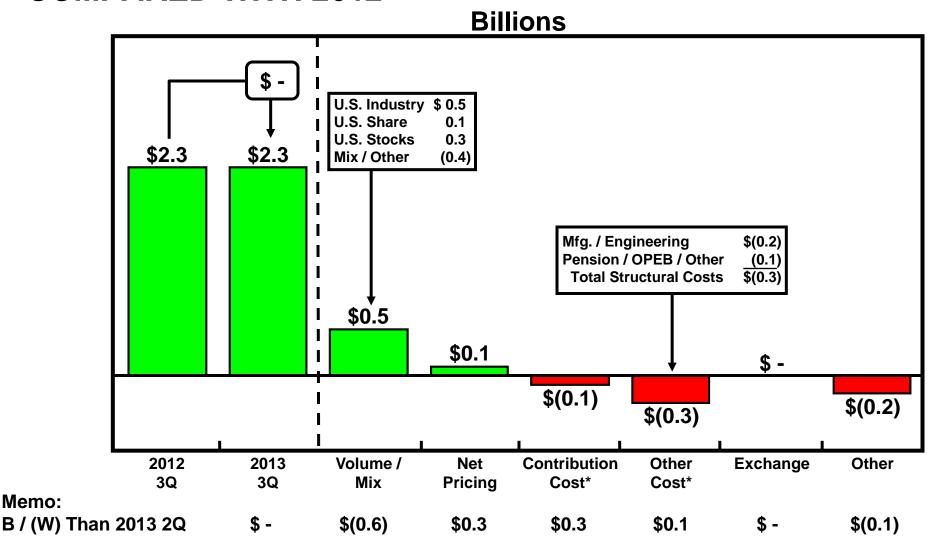

# AUTOMOTIVE SECTOR -- NORTH AMERICA 2013 THIRD QUARTER PRE-TAX RESULTS COMPARED WITH 2012

<sup>\*</sup> Cost changes are measured primarily at present-year exchange, and exclude special items and discontinued operations. In addition, costs that vary directly with volume, such as material, freight, and warranty costs, are measured at present-year volume and mix