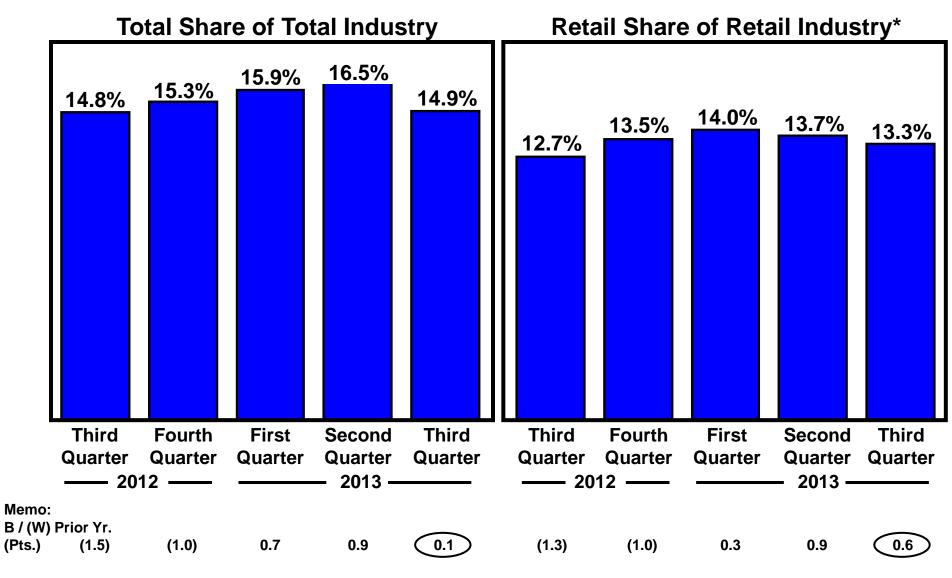

### AUTOMOTIVE SECTOR -- EUROPE MARKET SHARE

<sup>\*</sup> Europe market share is based, in part, on estimated vehicle registrations for the 19 markets we track

<sup>\*\*</sup> Europe passenger car retail share of retail industry reflects the five major markets (U.K, Germany, France, Italy, Spain); present quarter is estimated, prior quarters are based on latest Data Force data