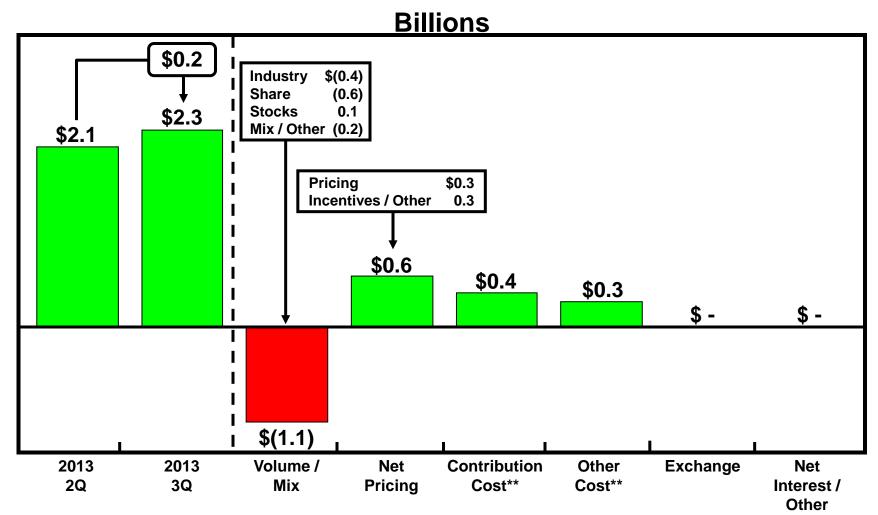

# AUTOMOTIVE SECTOR 2013 THIRD QUARTER PRE-TAX RESULTS COMPARED WITH 2012\*

#### **Billions**

<sup>\*</sup> Excludes special items; see Appendix for detail and reconciliation to GAAP

<sup>\*\*</sup> Cost changes are measured primarily at present-year exchange, and exclude special items and discontinued operations. In addition, costs that vary directly with volume, such as material, freight, and warranty costs, are measured at present-year volume and mix