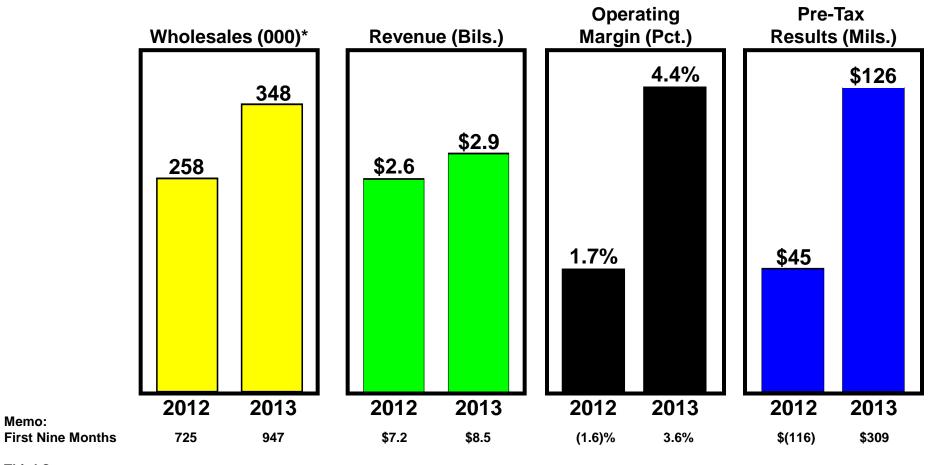

#### AUTOMOTIVE SECTOR -- SOUTH AMERICA 2013 THIRD QUARTER KEY METRICS COMPARED WITH 2012

<sup>\*</sup> South America industry SAAR and market share are based, in part, on estimated vehicle registrations for the six markets we track