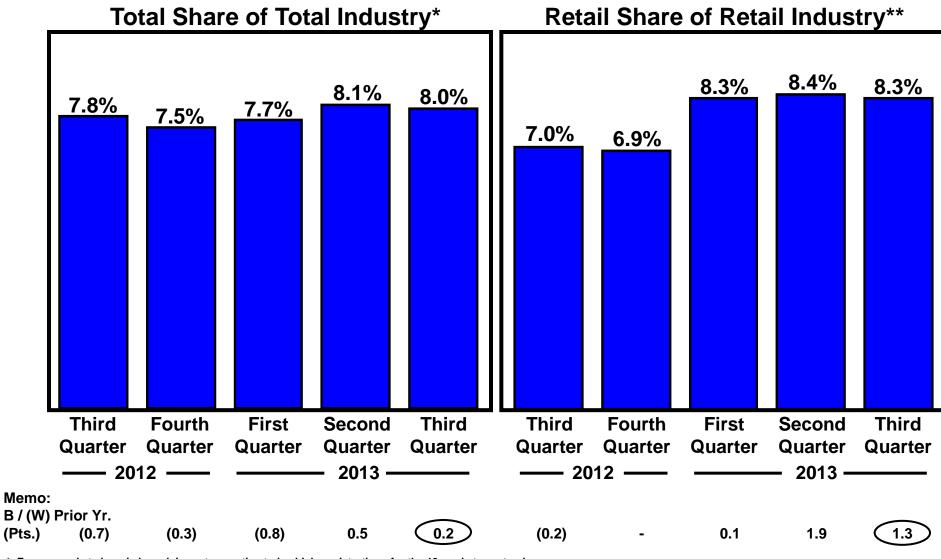

### AUTOMOTIVE SECTOR -- EUROPE MARKET SHARE

<sup>\*</sup> Europe market share is based, in part, on estimated vehicle registrations for the 19 markets we track

<sup>\*\*</sup> Europe passenger car retail share of retail industry reflects the five major markets (U.K, Germany, France, Italy, Spain); present quarter is estimated, prior quarters are based on latest Data Force data