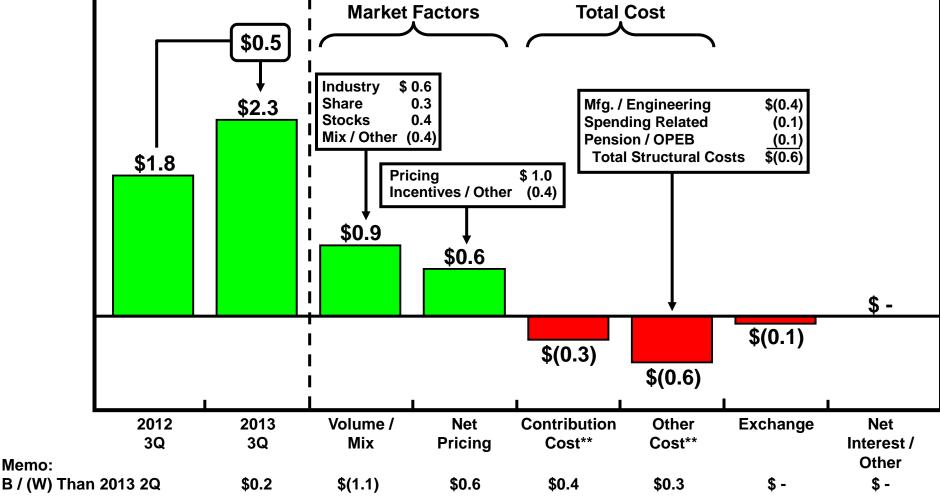

# AUTOMOTIVE SECTOR 2013 THIRD QUARTER PRE-TAX RESULTS COMPARED WITH 2012\*

#### **Billions**

<sup>\*</sup> Excludes special items; see Appendix for detail and reconciliation to GAAP

<sup>\*\*</sup> Cost changes are measured primarily at present-year exchange, and exclude special items and discontinued operations. In addition, costs that vary directly with volume, such as material, freight, and warranty costs, are measured at present-year volume and mix