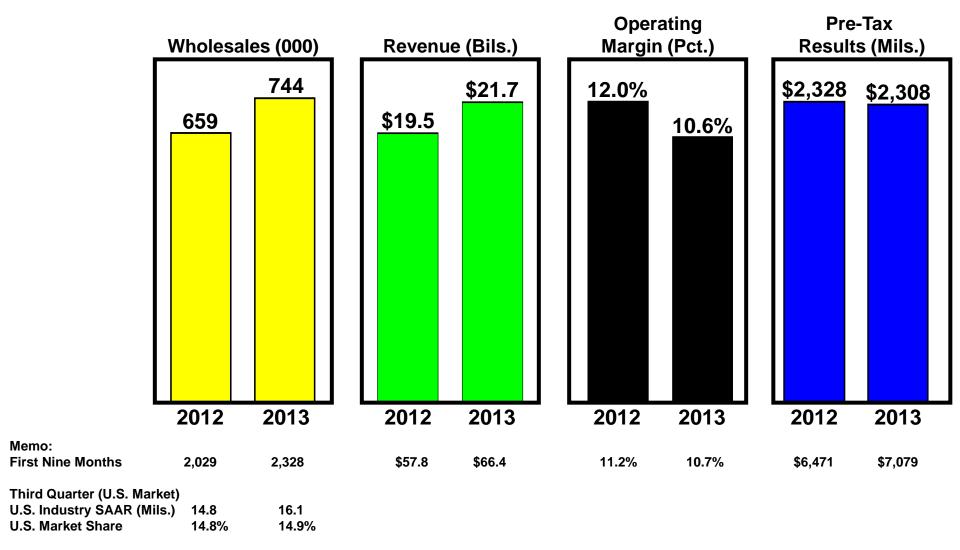

#### AUTOMOTIVE SECTOR -- TOTAL AUTOMOTIVE 2013 THIRD QUARTER KEY METRICS COMPARED WITH 2012\*

<sup>\*</sup> Excludes special items; see Appendix for special items detail, reconciliation to GAAP, and definition of wholesales

<sup>\*\*</sup> Automotive operating margin defined as Automotive pre-tax results, excluding special items and Other Automotive, divided by Automotive revenue