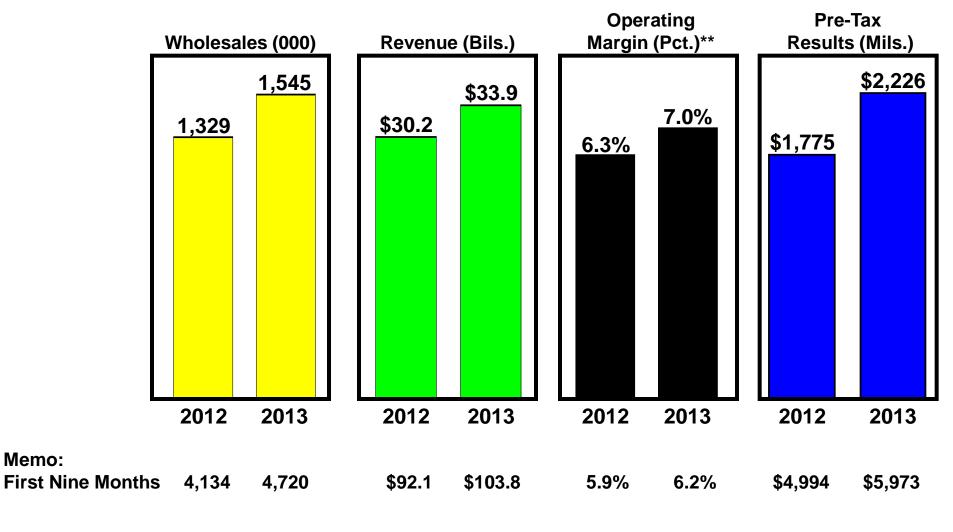

#### AUTOMOTIVE SECTOR -- TOTAL AUTOMOTIVE 2013 THIRD QUARTER KEY METRICS COMPARED WITH 2012\*

<sup>\*</sup> Excludes special items; see Appendix for special items detail, reconciliation to GAAP, and definition of wholesales

<sup>\*\*</sup> Automotive operating margin defined as Automotive pre-tax results, excluding special items and Other Automotive, divided by Automotive revenue