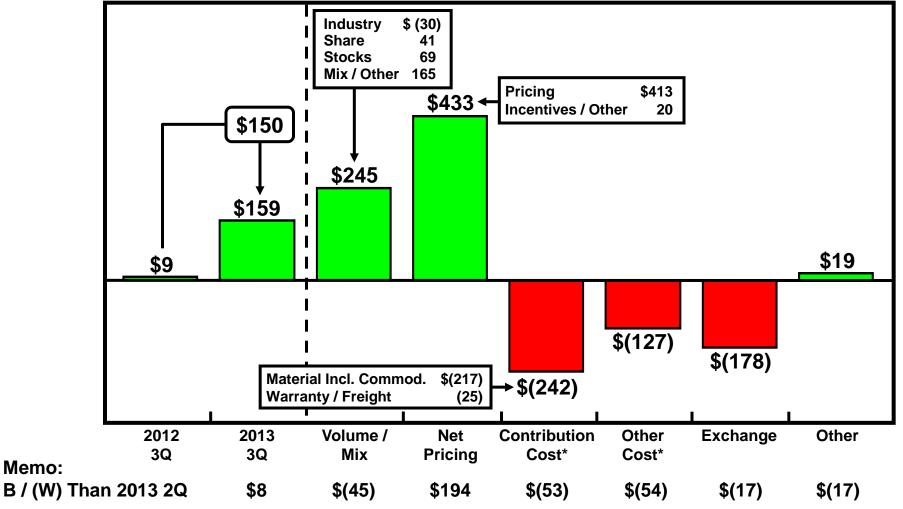

#### AUTOMOTIVE SECTOR -- ASIA PACIFIC AFRICA 2013 THIRD QUARTER PRE-TAX RESULTS COMPARED WITH 2012

<sup>\*</sup> Cost changes are measured primarily at present-year exchange, and exclude special items and discontinued operations. In addition, costs that vary directly with volume, such as material, freight, and warranty costs, are measured at present-year volume and mix