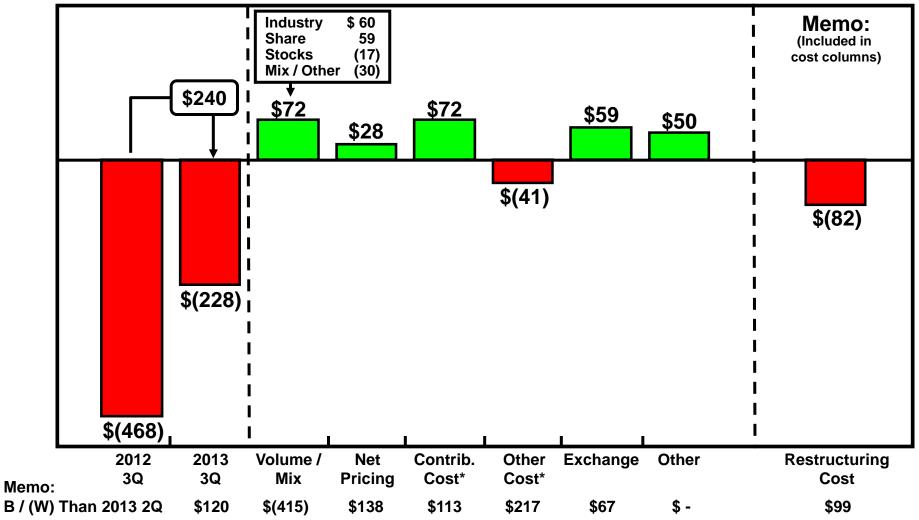

# AUTOMOTIVE SECTOR -- NORTH AMERICA 2013 THIRD QUARTER PRE-TAX RESULTS COMPARED WITH 2012

<sup>\*</sup> Cost changes are measured primarily at present-year exchange, and exclude special items and discontinued operations. In addition, costs that vary directly with volume, such as material, freight, and warranty costs, are measured at present-year volume and mix