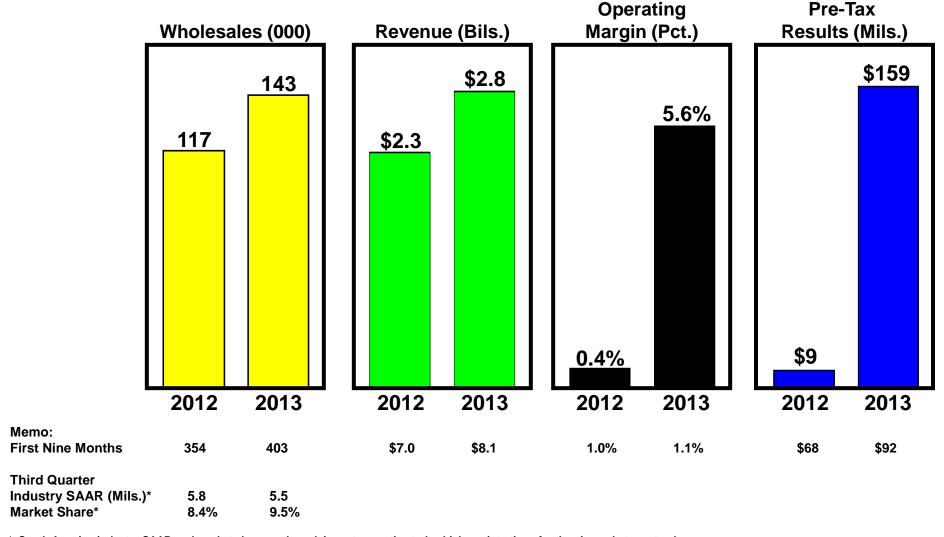

#### AUTOMOTIVE SECTOR -- ASIA PACIFIC AFRICA 2013 THIRD QUARTER KEY METRICS COMPARED WITH 2012

Third Quarter

Industry SAAR (Mils.)\*\* 32.3 35.1 Market Share\*\* 3.1% 3.7%

<sup>\*</sup> Includes Ford brand and Jiangling Motors Corporation ("JMC") brand vehicles produced in China by unconsolidated affiliates (totaling about 148,000 and 234,000 units in Third Quarter 2012 and 2013, respectively), although revenue does not include these sales

<sup>\*\*</sup> Asia Pacific Africa industry SAAR and market share, are based, in part, on estimated vehicle sales for the 11 markets we track; market share includes Ford brand and JMC brand vehicles produced in China by unconsolidated affiliates