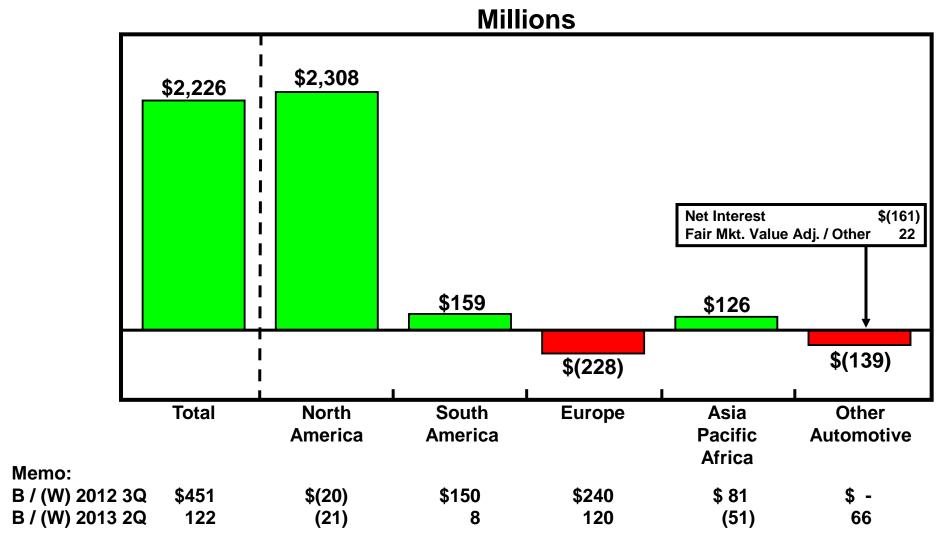

### TOTAL COMPANY 2013 THIRD QUARTER PRE-TAX RESULTS BY SECTOR\*

<sup>\*</sup> Excludes special items; see Appendix for detail and reconciliation to GAAP