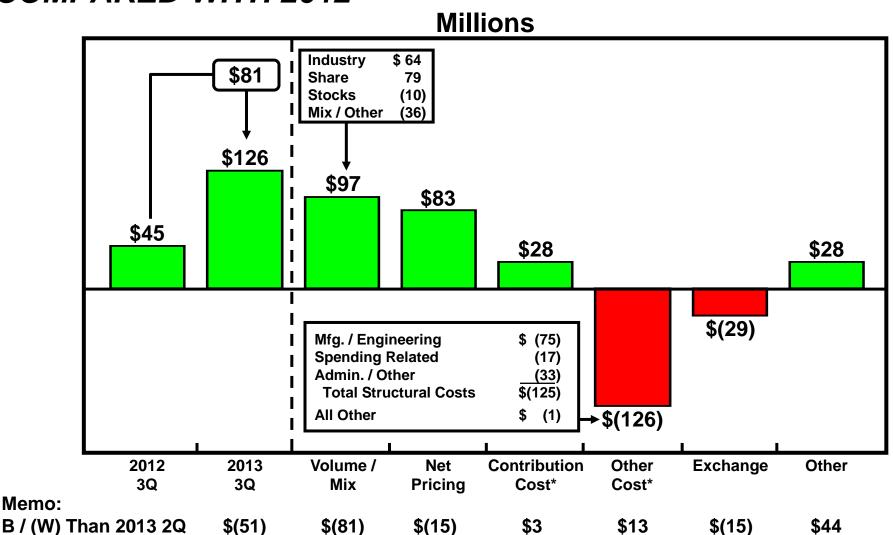

#### AUTOMOTIVE SECTOR -- SOUTH AMERICA 2013 THIRD QUARTER PRE-TAX RESULTS **COMPARED WITH 2012**

#### **Millions**

<sup>\*</sup> Cost changes are measured primarily at present-year exchange, and exclude special items and discontinued operations. In addition, costs that vary directly with volume, such as material, freight, and warranty costs, are measured at present-year volume and mix

Memo: