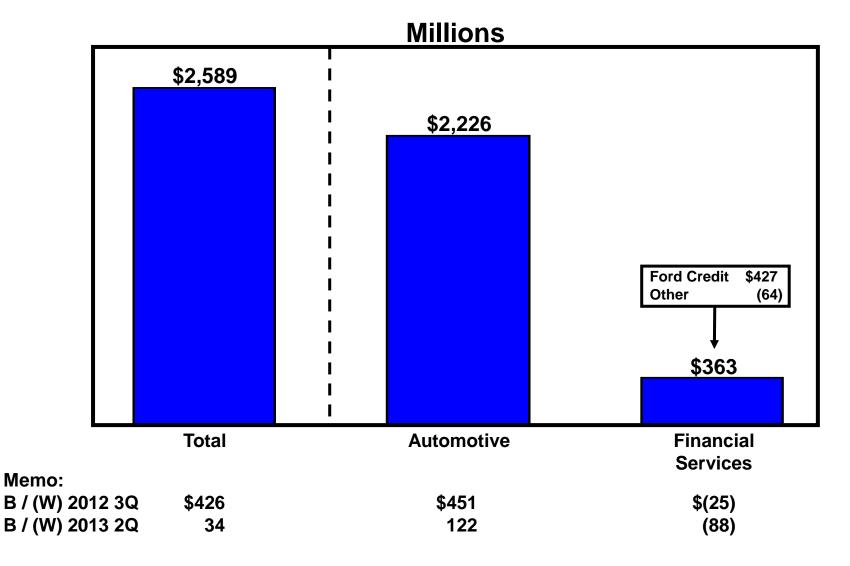

### TOTAL COMPANY 2013 THIRD QUARTER PRE-TAX RESULTS BY SECTOR\*

<sup>\*</sup> Excludes special items; see Appendix for detail and reconciliation to GAAP