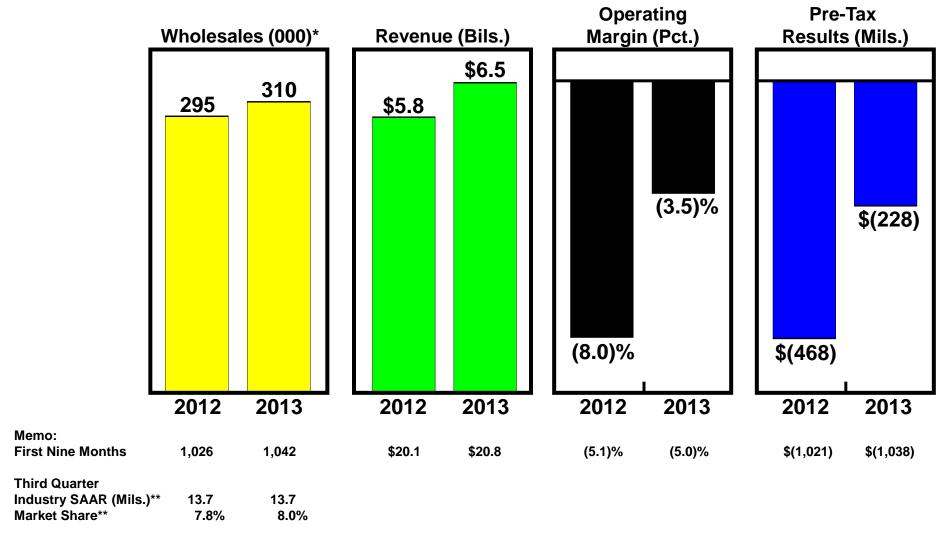

#### AUTOMOTIVE SECTOR -- SOUTH AMERICA 2013 THIRD QUARTER KEY METRICS COMPARED WITH 2012

<sup>\*</sup> South America industry SAAR and market share are based, in part, on estimated vehicle registrations for the six markets we track