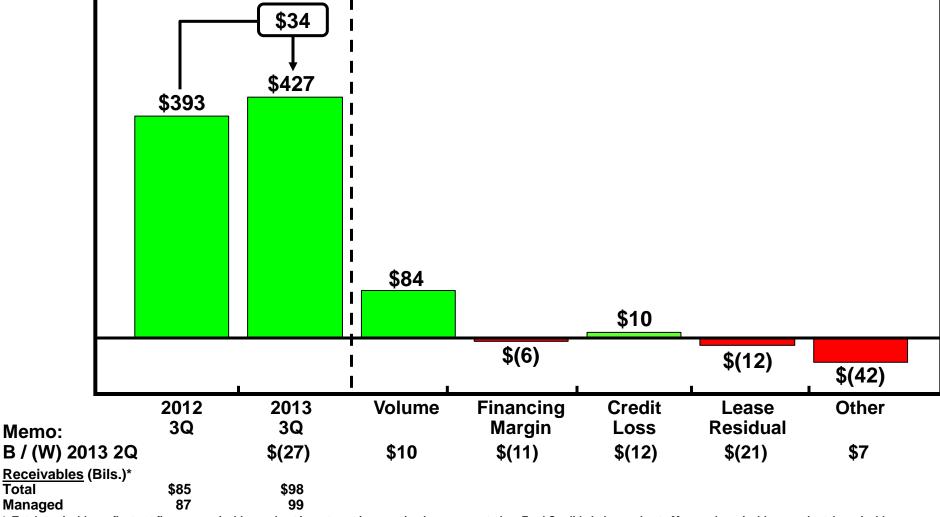

# FORD CREDIT 2013 THIRD QUARTER PRE-TAX RESULTS COMPARED WITH 2012

#### **Millions**

<sup>\*</sup> Total receivables reflect net finance receivables and net investment in operating leases reported on Ford Credit's balance sheet. Managed receivables equal total receivables, excluding unearned interest supplements of \$(2) billion at September 30, 2012 and \$(1) billion at September 30, 2013