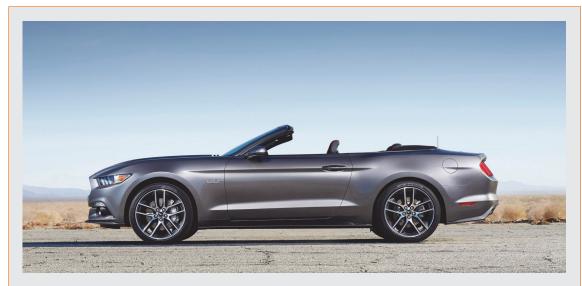

## All-New Ford Mustang Convertible.

Few activities evoke a feeling of freedom and optimism better than dropping the top on a Ford Mustang Convertible and hitting the open road. The all-new Mustang Convertible was designed and engineered from the ground up in parallel with the Fastback to ensure it met the same exacting standards of quality, refinement and style. The fully lined top is both better looking and functional in that it now makes the cabin even quieter with the top up. The standard cloth outer layer provides Mustang Convertible with an even more upscale appearance.

Mustang Convertible features unique rear bodywork that gives it clean, cohesive lines and a presence on the road that is all its own.

The newly designed top system folds into a flatter and more compact stack than the previous Mustang Convertible. The highest point of the folded top is now 6.7 inches lower than before and the new electromechanical drive stows the top in just seven seconds, twice as fast as before.