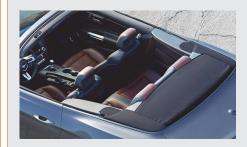

Mustang Convertible features unique rear bodywork that gives it clean, cohesive lines and a presence on the road that is all its own.

The newly designed top system folds into a flatter and more compact stack than the previous Mustang Convertible. The highest point of the folded top is now 6.7 inches lower than before and the new electromechanical drive stows the top in just seven seconds, twice as fast as before.

Simple snap-in side caps complete the clean top-down appearance and stow easily in the trunk.

A new one-handed center latch lets the driver release the power-top without leaning across the car.