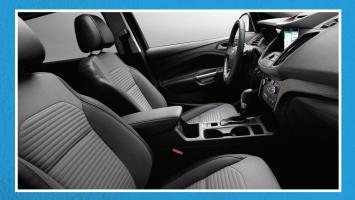

### INTERIOR

- Partial leather-trimmed sport seats with contrast stitching
- Leather-wrapped gear shift knob
- Leather-wrapped steering wheel