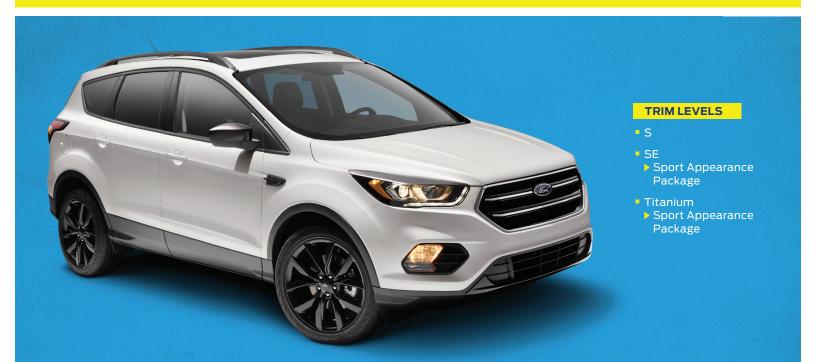

## The New Ford Escape

# SPORT APPEARANCE PACKAGE

## Available on SE and Titanium models, the Sport Appearance Package gives Escape owners a stylish new option for 2017.

#### EXTERIOR

- 19-inch Ebony Black premium painted aluminum wheels
- Halogen projector headlamps with black bezels and LED signature lighting
- Gloss black painted upper grille
- Ebony Black gloss painted front and rear skid plates
- Black beltline molding
- Black front fenders
- Black gloss painted side mirror caps
- LED taillamps with black bezels
- Black roof rack side rails