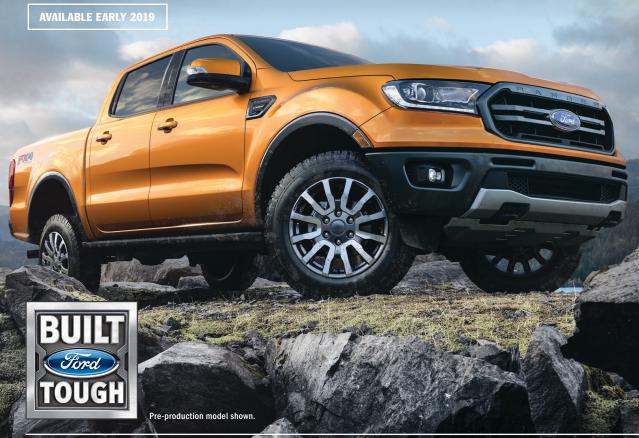

# ALL-NEW FORD RANGER

Adventure-ready 2019 Ford Ranger brings Built Ford Tough capability, innovation to America's midsize trucks

### **ADVENTURE-READY**

- ✓ Available FX4 Off-Road Package
- ✓ Powerful and versatile 2.3-liter EcoBoost® engine
- ✓ Class-exclusive 10-speed automatic transmission
- ✓ Available Terrain Management System<sup>™</sup> and Trail Control<sup>™</sup>
- ✓ Wide approach and departure angles, front and rear
- ✓ Steel front bash plate, underbody skid plates (FX4 only)
- ✓ Electronic shift-on-the-fly transfer case\*\* (4x4 only)
- Dana® AdvanTEK® independent front and solid rear axles with optional electronic-locking rear axle