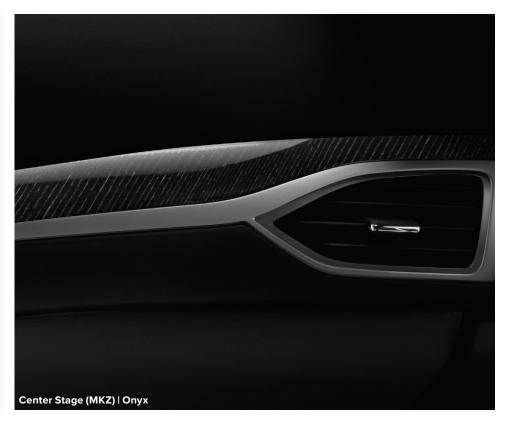

## DESIGNER WOOD APPLIQUÉS

Premium and designer woods used in the Lincoln Black Label themes were sought out globally and selected for their maximum richness in color, grain and pattern. The woods were chosen to complement their respective themes.

 Wood type
 Black Label theme

 Black Stripe
 Center Stage (MKC)

Onyx Center Stage (MKZ)
Ziricote Indulgence

Argento Modern Heritage

American Walnut Burl Oasis

"The various designer woods demonstrate the level of detail that went into developing each Lincoln Black Label theme."