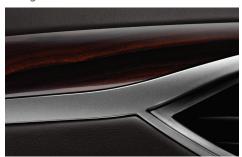

## DESIGNER WOOD APPLIQUÉS

Premium and designer woods used in the Lincoln Black Label themes were sought out globally and selected for their maximum richness in color, grain and pattern. The woods were chosen to complement their respective themes.

 Wood type
 Black Label theme

 Black Stripe
 Center Stage (MKC)

Onyx Center Stage (MKZ)
Ziricote Indulgence

Argento Modern Heritage

American Walnut Burl Oasis

"The various designer woods demonstrate the level of detail that went into developing each Lincoln Black Label theme."