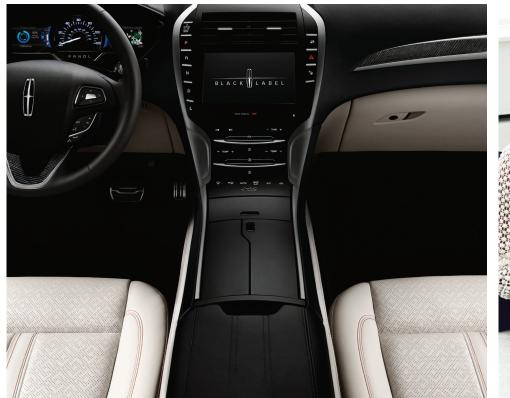

## 2015 LINCOLN MKZ MODERN HERITAGE

Black-and-white color themes occupy a significant place in Lincoln history. The latest interpretation blends a classic look with uniquely luxurious materials to create the Lincoln Black Label Modern Heritage design theme.

The clean, Vianca white seats, lower door panels and headliner are contrasted with a Jet Black upper instrument panel and upper door panels. Select pieces feature soft Venetian leather or inviting Alcantara® Crimson stitching on Vianca white surfaces provides a subtle, elegant accent.

Seating surfaces feature a Diamond-L perforation pattern that is exclusive to Lincoln Black Label vehicles (see below). Fashionindustry-preferred Alcantara covers the headliner, pillars and package tray, as well as the side panels of the center console. Thicker, upgraded Jet Black floor mats include the Lincoln Black Label insignia.

Interior

For more information, contact Sam Locricchio at 313.845.8675 or slocric1@lincoln.com.

Interior Trim

Argento designer wood appliqués are featured on the instrument panel above the glove compartment and on both front doors. Unique Black Label Wheels