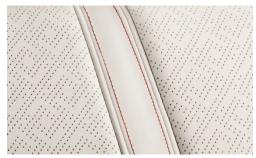

Seating surfaces feature a Diamond-L perforation pattern that is exclusive to Lincoln Black Label vehicles (see below). Fashionindustry-preferred Alcantara covers the headliner, pillars and package tray, as well as the side panels of the center console. Thicker, upgraded Jet Black floor mats include the Lincoln Black Label insignia.